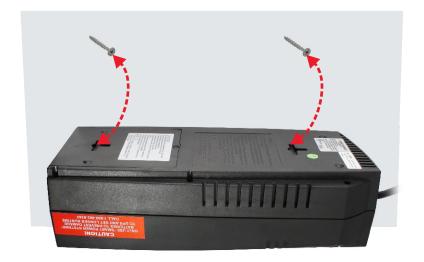

### **SECURING UNIT TO WALL**

Install the screws or nails on the wall or surface where the Office unit will be placed. Using mounting slots on back of Office unit hang unit on the screws/nails.

#### Tools/hardware needed:

- Screwdriver and/or hammer
- Screws, nails/screw anchors for drywall installation