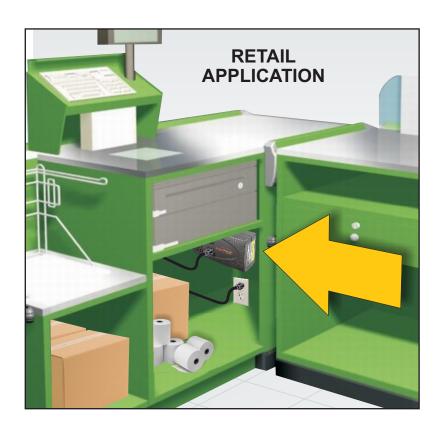

## Smart Power introduces the wall-mountable Office UPS for custom installations

The Office UPS can now be installed on walls or any flat surfaces for ease of use.

### **SECURING UNIT TO WALL**

Install the screws or nails on the wall or surface where the Office unit will be placed. Using mounting slots on back of Office unit hang unit on the screws/nails.