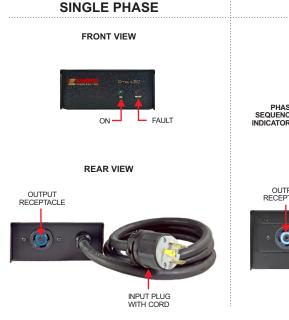

### Features:

- Redundant all modes surge protection (L-L, L-N, L-GND and N-GND)
- Transient and noise filtration
- Phase sequence diagnostics and indicators (3-phase model only)
- Power lines (L1,L2 and L3) indicators
- Fault internal LED indicators
- Easy connection plug and receptacle. No hardwire needed
- High surge current capacity
  Including models for 30 Amp single phase,
- 3-phase, 120V / 240V power line configuration

# Specifications

| MODEL (PART NO)         | S301P120-01                           | S301P240-01                           | S301P120/240-01                               | S303P240-01                          | S303P120/208-01                          |
|-------------------------|---------------------------------------|---------------------------------------|-----------------------------------------------|--------------------------------------|------------------------------------------|
| INPUT/OUTPUT            | 1 phase, 120 Volts<br>2 wire + Ground | 1 phase, 240 Volts<br>2 wire + Ground | Split Phase, 120/240 Volts<br>3 wire + Ground | 3 phase 240 Volts<br>3 wire + Ground | 3 phase 120/208 Volts<br>4 wire + Ground |
| OUTPUT CURRENT          | 30 Amps                               |                                       |                                               |                                      |                                          |
| OUTPUT RECEPTACLE       | L5-30R                                | (F) L6-30R                            | ( 14-30R                                      | ( ) L15-30R                          | (() () L21-30R                           |
| PLUG TYPE               | <b>1</b> ° L5-30P                     | <b>1</b> ° L6-30P                     | × 1 14-30P                                    | × 1 s L15-30P                        | L21-30P                                  |
| SIZE (H x W x D) (In.)  | 2.93 x 6.30 x 5.05                    |                                       | 4.12 x 8.0 x 9.62                             |                                      |                                          |
| NET WEIGHT (Lbs. / Kg.) | 4.40 / 1.99                           |                                       | 8.5 / 3.85                                    |                                      |                                          |