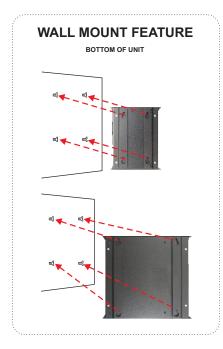

# Specifications

| MODEL (PART NO)         | S301P120-01                           | S301P240-01                           | S301P120/240-01                               | S303P240-01                          | S303P120/208-01                          |
|-------------------------|---------------------------------------|---------------------------------------|-----------------------------------------------|--------------------------------------|------------------------------------------|
| INPUT/OUTPUT            | 1 phase, 120 Volts<br>2 wire + Ground | 1 phase, 240 Volts<br>2 wire + Ground | Split Phase, 120/240 Volts<br>3 wire + Ground | 3 phase 240 Volts<br>3 wire + Ground | 3 phase 120/208 Volts<br>4 wire + Ground |
| OUTPUT CURRENT          | 30 Amps                               |                                       |                                               |                                      |                                          |
| OUTPUT RECEPTACLE       | L5-30R                                | (F) L6-30R                            | ( 14-30R                                      | ( ) L15-30R                          | (() () L21-30R                           |
| PLUG TYPE               | <b>1</b> ° L5-30P                     | <b>1</b> ° L6-30P                     | × 1 14-30P                                    | × 1 s L15-30P                        | L21-30P                                  |
| SIZE (H x W x D) (In.)  | 2.93 x 6.30 x 5.05                    |                                       | 4.12 x 8.0 x 9.62                             |                                      |                                          |
| NET WEIGHT (Lbs. / Kg.) | 4.40 / 1.99                           |                                       | 8.5 / 3.85                                    |                                      |                                          |