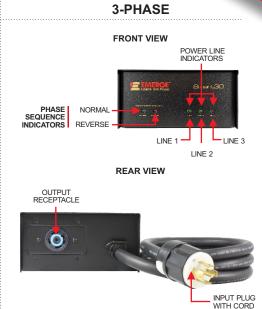

Reverse phase sequence connection may lead to malfunction and reverse rotation of the motorized parts that cause system damage in 3-phase equipment.

Smart Power Systems' Smart30 not only protects electronic equipment against destructive power line spikes and transients, it also monitors the power line for proper phase sequence connection to ensure the equipment will function properly and perform to life expectancy.

### Features:

- Redundant all modes surge protection (L-L, L-N, L-GND and N-GND)
- Transient and noise filtration
- Phase sequence diagnostics and indicators (3-phase model only)
- Power lines (L1,L2 and L3) indicators
- Fault internal LED indicators
- Easy connection plug and receptacle. No hardwire needed
- High surge current capacity
  Including models for 30 Amp single phase,
- 3-phase, 120V / 240V power line configuration

# Specifications

| MODEL (PART NO)         | S301P120-01                           | S301P240-01                           | S301P120/240-01                               | S303P240-01                          | S303P120/208-01                          |
|-------------------------|---------------------------------------|---------------------------------------|-----------------------------------------------|--------------------------------------|------------------------------------------|
| INPUT/OUTPUT            | 1 phase, 120 Volts<br>2 wire + Ground | 1 phase, 240 Volts<br>2 wire + Ground | Split Phase, 120/240 Volts<br>3 wire + Ground | 3 phase 240 Volts<br>3 wire + Ground | 3 phase 120/208 Volts<br>4 wire + Ground |
| OUTPUT CURRENT          | 30 Amps                               |                                       |                                               |                                      |                                          |
| OUTPUT RECEPTACLE       | L5-30R                                | (F) L6-30R                            | ( 14-30R                                      | ( ) L15-30R                          | (() () L21-30R                           |
| PLUG TYPE               | <b>1</b> ° L5-30P                     | <b>1</b> ° L6-30P                     | × 1 14-30P                                    | × 1 s L15-30P                        | L21-30P                                  |
| SIZE (H x W x D) (In.)  | 2.93 x 6.30 x 5.05                    |                                       | 4.12 x 8.0 x 9.62                             |                                      |                                          |
| NET WEIGHT (Lbs. / Kg.) | 4.40 / 1.99                           |                                       | 8.5 / 3.85                                    |                                      |                                          |