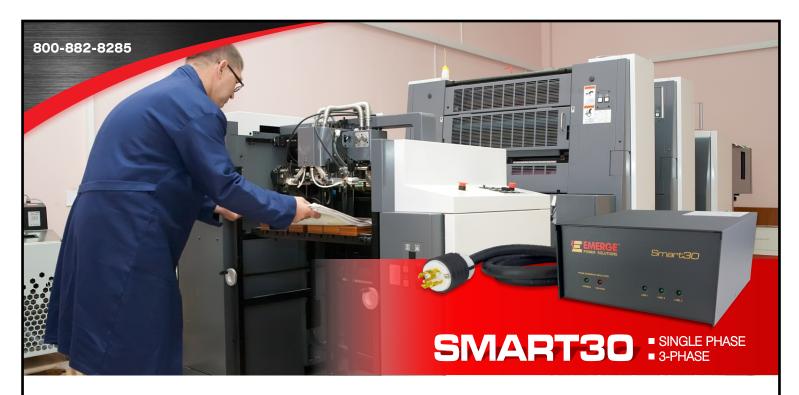

# Power Protection for 30 Amp Digital Production Printers and Industrial Equipment

The Smart30 Series provides ultimate power protection for Digital Production Printers and Industrial Equipment. Ideal for equipment that requires single or 3-phase and up to 30 Amps power. Along with a redundant all-modes surge protection and filtration circuit, the Smart30 Series is equipped with a Phase Sequence Monitoring circuit to detect and notify improper phase sequence connections.

Reverse phase sequence connection may lead to malfunction and reverse rotation of the motorized parts that cause system damage in 3-phase equipment.

Smart Power Systems' Smart30 not only protects electronic equipment against destructive power line spikes and transients, it also monitors the power line for proper phase sequence connection to ensure the equipment will function properly and perform to life expectancy.

### Features:

- Redundant all modes surge protection (L-L, L-N, L-GND and N-GND)
- Transient and noise filtration
- Phase sequence diagnostics and indicators (3-phase model only)
- Power lines (L1,L2 and L3) indicators
- Fault internal LED indicators
- Easy connection plug and receptacle. No hardwire needed
- High surge current capacity
  Including models for 30 Amp single phase,
- 3-phase, 120V / 240V power line configuration

#### Applications:

3-PHASE DIGITAL COPIERS

TELECOM SYSTEMS