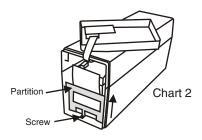

After removing the front cover, follow Chart 2 to remove partition by removing the screw. Then follow Chart 3 to pull out battery by pulling attached white vinyl sheet. Disconnect the wires connected to the battery. Be sure to replace the same type of batteries and dispose of old batteries properly at an appropriate recycling facility.