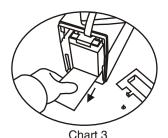

After removing the front cover, follow Chart 2 to remove partition by removing the screw. Then follow Chart 3 to pull out battery by pulling attached white vinyl sheet. Disconnect the wires connected to the battery. Be sure to replace the same type of batteries and dispose of old batteries properly at an appropriate recycling facility.