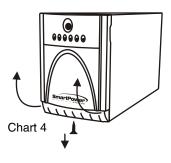

## 10. Battery Removal (SBP1000)

Before replacing the battery, turn off the UPS and unplug the UPS cord from the wall outlet. Follow Chart 4 to remove the screw located on the bottom of the front panel and then open the front cover.