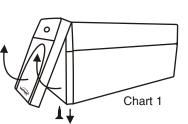

## 10. Battery Removal (SBP400-800)

Before replacing the battery, turn off the UPS and unplug the UPS cord from the wall outlet. Follow Chart 1 to remove the screw located on the bottom of the front panel and then open the front cover.