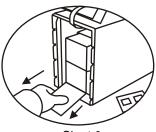

After removing the front cover, follow Chart 2 to remove partition by removing the screw. Then follow Chart 3 to pull out battery by pulling attached white vinyl sheet. Disconnect the wires connected to the battery. Be sure to replace the same type of batteries and dispose of old batteries properly at an appropriate recycling facility.