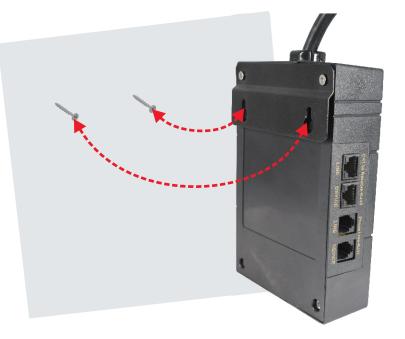

## **SECURING UNIT TO WALL**

Install the screws or nails on the wall or surface where the Guardian will be placed. Using mounting slots on back of Guardian hang unit on the screws/nails.

Tools/hardware needed:

- Screwdriver and/or hammer
- Screws, nails/screw anchors for drywall installation