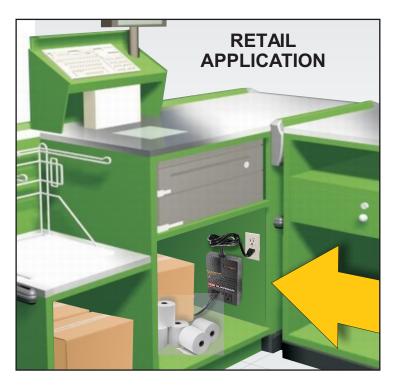

## Smart Power introduces the wall-mountable Guardian for custom installations

The Guardian can now be installed on walls or any flat surfaces for ease of use.

Benefits:

- Clean/Neat Appearance
- Save Space
- Theft Resistance
- Clear View of Power & Fault LED