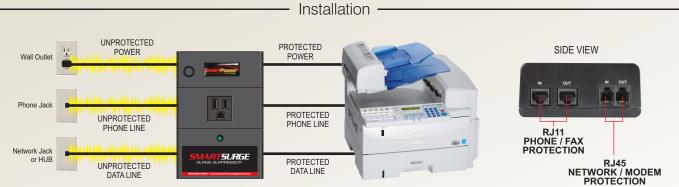

The SmartSurge is ideal for providing power, network and telephone line protection for "All-In-One" office equipment. It also protects, fax machines and "managed print services" devices. Increases life span of your office equipment and protects your investment.

SmartSurge is the most effective power protector in its class

Benefits of SmartSurge:

- Safeguards your connected equipment against destructive surges
- Provides protection for RJ11 (phone line) and RJ45 (network or modem)
- Single outlet protects your All-In-One equipment against damage by plugging other loads
- Equipped with resettable overload protection

#### Protects All-In-One Office Equipment

SINGLE OUTLET It doesn't let you plug other load that could damage your copier

POWER ON INDICATOR

RJ45 - NETWORKIMODEM

PROTECTION

REF

Fax, scanners and printers require Power, Telephone Line and Network Line Protection

# What is the SmartSurge?

The SmartSurge is a surge filter that protects All-In-One and small office equipment including multi-functional devices, copiers, printers, "managed print services" devices, fax machines, and other office equipment from destructive surges.